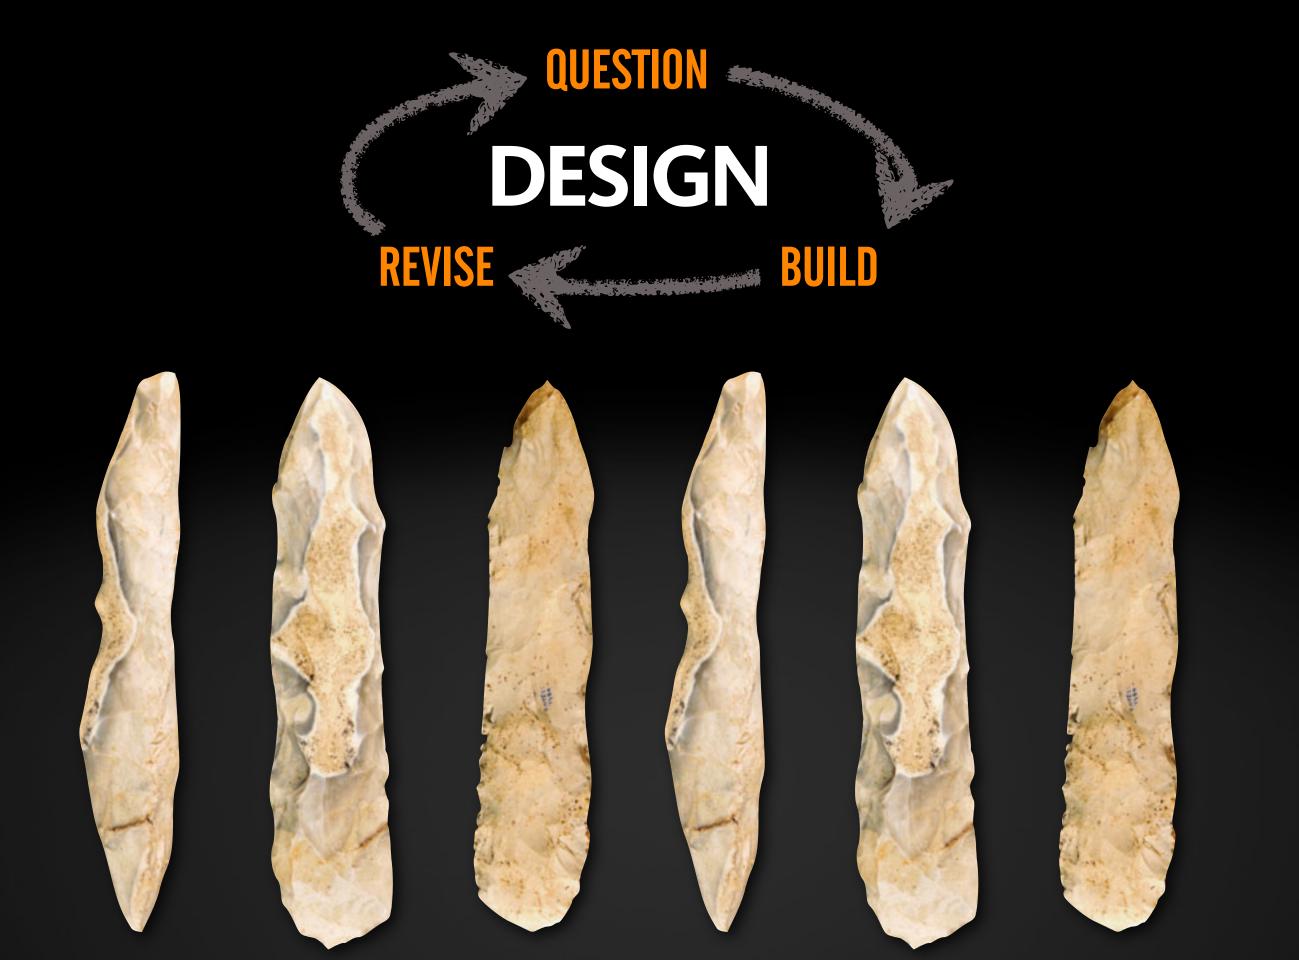

### QUESTION

### DESIGN

REVISE

BUILD

**TECHNOLOGY** 

Plastic Metal Fabric Stone Glass

### DESIGN

REVISE